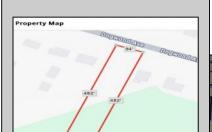

## **COMMENTS**

Build your new home on a Dogwood ave in Egg Harbor Township. One vacant lot left; in a size of 1,04 acres; with dimensions 94 x 482. All utilities on the street, zoned residential, buildable lot for a single family home Top location for a family oriented neighborhood. Located with walking distance to the enormous and beautiful Tony Canale Park, wallking distance to the 7 mile bike path, close to shopping and restaurants, quick exp.way acces; about 20 min to the beach and boardwalk. Surrounded by a beautiful homes.