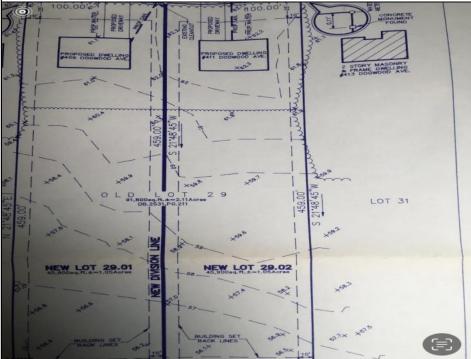

## COMMENTS

Build your new home on a Dogwood ave in Egg Harbor Township. One vacant lot left; in a size of 1,04 acres; with dimensions 94 x 482. All utilities on the street, zoned residential, buildable lot for a single family home Top location for a family oriented neighborhood.Located with walking distance to the enormous and beautiful Tony Canale Park, wallking distance to the 7 mile bike path, close to shopping and restaurants, quick exp.way acces; about 20 min to the beach and boardwalk. Surrounded by a beautiful homes.