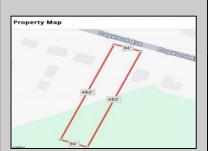

## **COMMENTS**

Build your new home on a Dogwood ave in Egg Harbor Township. One vacant lot left; in a size of 1,04 acres; with dimensions 94 x 482. All utilities on the street, zoned residential, buildable lot for a single family home Top location for a family oriented neighborhood. Located with walking distance to the enormous and beautiful Tony Canale Park, wallking distance to the 7 mile bike path, close to shopping and restaurants, quick exp.way acces; about 20 min to the beach and boardwalk. Surrounded by a beautiful homes.