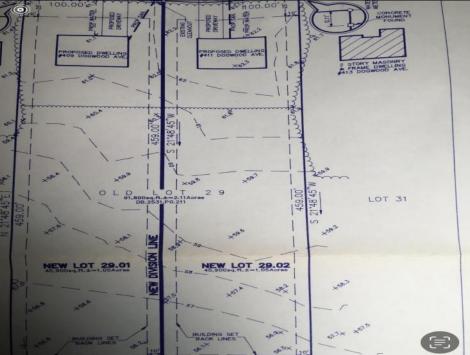

## COMMENTS

Build your new home on a Dogwood ave in Egg Harbor Township. One vacant lot left; in a size of 1,04 acres; with dimensions 94 x 482. All utilities on the street, zoned residential, buildable lot for a single family home Top location for a family oriented neighborhood.Located with walking distance to the enormous and beautiful Tony Canale Park, wallking distance to the 7 mile bike path, close to shopping and restaurants, quick exp.way acces; about 20 min to the beach and boardwalk. Surrounded by a beautiful homes.