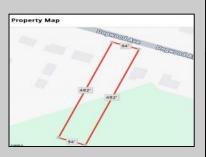

## COMMENTS

Build your new home on a Dogwood ave in Egg Harbor Township. One vacant lot left; in a size of 1,04 acres; with dimensions 94 x 482. All utilities on the street, zoned residential, buildable lot for a single family home Top location for a family oriented neighborhood.Located with walking distance to the enormous and beautiful Tony Canale Park, wallking distance to the 7 mile bike path, close to shopping and restaurants, quick exp.way acces; about 20 min to the beach and boardwalk. Surrounded by a beautiful homes.