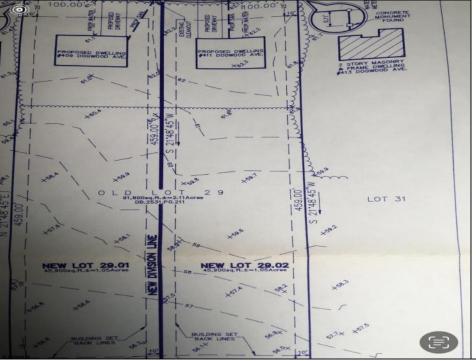

## **COMMENTS**

Build your new home on a Dogwood ave in Egg Harbor Township. One vacant lot left; in a size of 1,04 acres; with dimensions 94 x 482. All utilities on the street, zoned residential, buildable lot for a single family home Top location for a family oriented neighborhood. Located with walking distance to the enormous and beautiful Tony Canale Park, wallking distance to the 7 mile bike path, close to shopping and restaurants, quick exp.way acces; about 20 min to the beach and boardwalk. Surrounded by a beautiful homes.