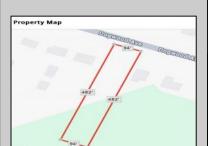

## **COMMENTS**

Build your new home on a Dogwood ave in Egg Harbor Township. One vacant lot left; in a size of 1,04 acres; with dimensions 94 x 482. All utilities on the street, zoned residential, buildable lot for a single family home Top location for a family oriented neighborhood. Located with walking distance to the enormous and beautiful Tony Canale Park, wallking distance to the 7 mile bike path, close to shopping and restaurants, quick exp.way acces; about 20 min to the beach and boardwalk. Surrounded by a beautiful homes.