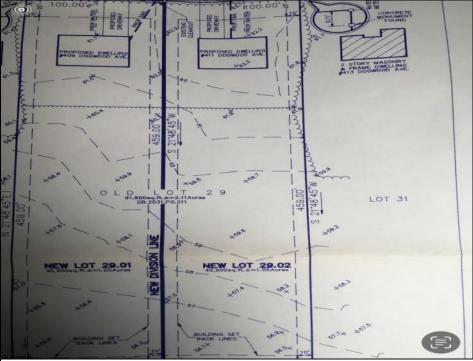

## **COMMENTS**

Build your new home on a Dogwood ave in Egg Harbor Township. One vacant lot left; in a size of 1,04 acres; with dimensions 94 x 482. All utilities on the street, zoned residential, buildable lot for a single family home Top location for a family oriented neighborhood. Located with walking distance to the enormous and beautiful Tony Canale Park, wallking distance to the 7 mile bike path, close to shopping and restaurants, quick exp.way acces; about 20 min to the beach and boardwalk. Surrounded by a beautiful homes.