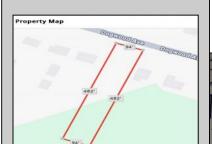

## **COMMENTS**

Build your new home on a Dogwood ave in Egg Harbor Township. One vacant lot left; in a size of 1,04 acres; with dimensions 94 x 482. All utilities on the street, zoned residential, buildable lot for a single family home Top location for a family oriented neighborhood. Located with walking distance to the enormous and beautiful Tony Canale Park, wallking distance to the 7 mile bike path, close to shopping and restaurants, quick exp.way acces; about 20 min to the beach and boardwalk. Surrounded by a beautiful homes.