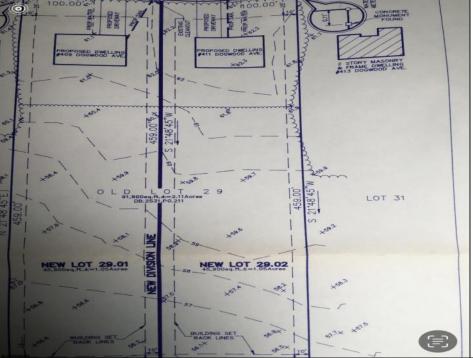

## **COMMENTS**

Build your new home on a Dogwood ave in Egg Harbor Township. One vacant lot left; in a size of 1,04 acres; with dimensions 94 x 482. All utilities on the street, zoned residential, buildable lot for a single family home Top location for a family oriented neighborhood. Located with walking distance to the enormous and beautiful Tony Canale Park, wallking distance to the 7 mile bike path, close to shopping and restaurants, quick exp.way acces; about 20 min to the beach and boardwalk. Surrounded by a beautiful homes.