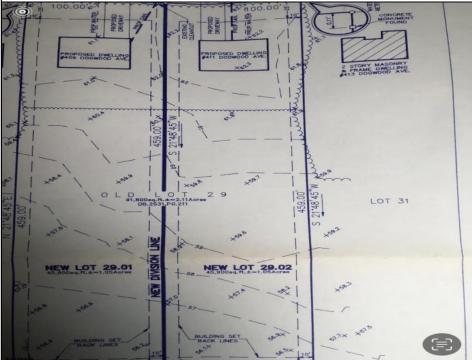

## COMMENTS

Build your new home on a Dogwood ave in Egg Harbor Township. One vacant lot left; in a size of 1,04 acres; with dimensions 94 x 482. All utilities on the street, zoned residential, buildable lot for a single family home Top location for a family oriented neighborhood.Located with walking distance to the enormous and beautiful Tony Canale Park, wallking distance to the 7 mile bike path, close to shopping and restaurants, quick exp.way acces; about 20 min to the beach and boardwalk. Surrounded by a beautiful homes.