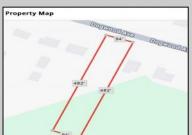

## **COMMENTS**

Build your new home on a Dogwood ave in Egg Harbor Township. One vacant lot left; in a size of 1,04 acres; with dimensions 94 x 482. All utilities on the street, zoned residential, buildable lot for a single family home Top location for a family oriented neighborhood. Located with walking distance to the enormous and beautiful Tony Canale Park, wallking distance to the 7 mile bike path, close to shopping and restaurants, quick exp.way acces; about 20 min to the beach and boardwalk. Surrounded by a beautiful homes.