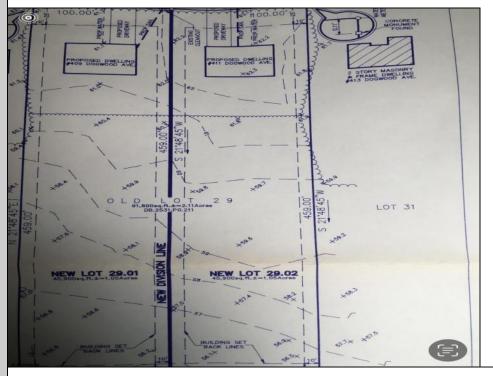

## **COMMENTS**

Build your new home on a Dogwood ave in Egg Harbor Township. One vacant lot left; in a size of 1,04 acres; with dimensions 94 x 482. All utilities on the street, zoned residential, buildable lot for a single family home Top location for a family oriented neighborhood. Located with walking distance to the enormous and beautiful Tony Canale Park, wallking distance to the 7 mile bike path, close to shopping and restaurants, quick exp.way acces; about 20 min to the beach and boardwalk. Surrounded by a beautiful homes.