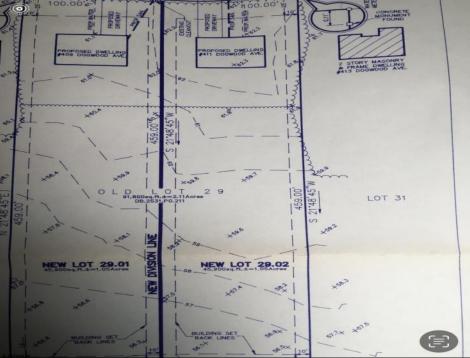

## COMMENTS

Build your new home on a Dogwood ave in Egg Harbor Township. One vacant lot left; in a size of 1,04 acres; with dimensions 94 x 482. All utilities on the street, zoned residential, buildable lot for a single family home Top location for a family oriented neighborhood.Located with walking distance to the enormous and beautiful Tony Canale Park, wallking distance to the 7 mile bike path, close to shopping and restaurants, quick exp.way acces; about 20 min to the beach and boardwalk. Surrounded by a beautiful homes.