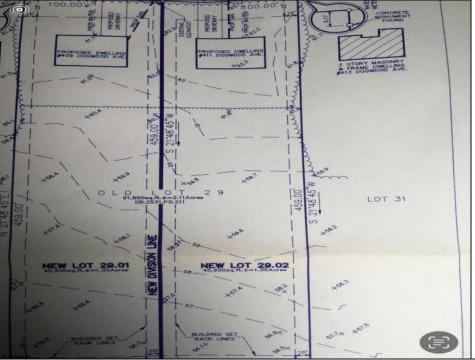

## **COMMENTS**

Build your new home on a Dogwood ave in Egg Harbor Township. One vacant lot left; in a size of 1,04 acres; with dimensions 94 x 482. All utilities on the street, zoned residential, buildable lot for a single family home Top location for a family oriented neighborhood. Located with walking distance to the enormous and beautiful Tony Canale Park, wallking distance to the 7 mile bike path, close to shopping and restaurants, quick exp.way acces; about 20 min to the beach and boardwalk. Surrounded by a beautiful homes.