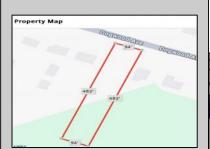

## **COMMENTS**

Build your new home on a Dogwood ave in Egg Harbor Township. One vacant lot left; in a size of 1,04 acres; with dimensions 94 x 482. All utilities on the street, zoned residential, buildable lot for a single family home Top location for a family oriented neighborhood. Located with walking distance to the enormous and beautiful Tony Canale Park, wallking distance to the 7 mile bike path, close to shopping and restaurants, quick exp.way acces; about 20 min to the beach and boardwalk. Surrounded by a beautiful homes.