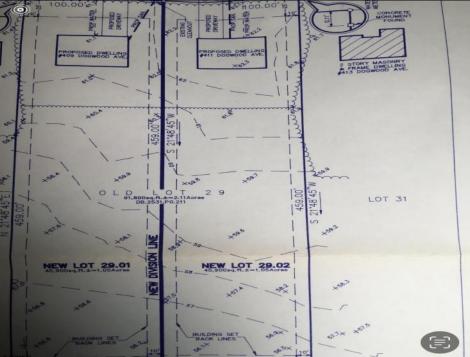

## COMMENTS

Build your new home on a Dogwood ave in Egg Harbor Township. One vacant lot left; in a size of 1,04 acres; with dimensions 94 x 482. All utilities on the street, zoned residential, buildable lot for a single family home Top location for a family oriented neighborhood.Located with walking distance to the enormous and beautiful Tony Canale Park, wallking distance to the 7 mile bike path, close to shopping and restaurants, quick exp.way acces; about 20 min to the beach and boardwalk. Surrounded by a beautiful homes.