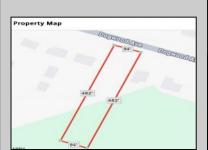

## **COMMENTS**

Build your new home on a Dogwood ave in Egg Harbor Township. One vacant lot left; in a size of 1,04 acres; with dimensions 94 x 482. All utilities on the street, zoned residential, buildable lot for a single family home Top location for a family oriented neighborhood. Located with walking distance to the enormous and beautiful Tony Canale Park, wallking distance to the 7 mile bike path, close to shopping and restaurants, quick exp.way acces; about 20 min to the beach and boardwalk. Surrounded by a beautiful homes.