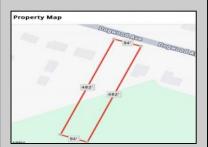

## **COMMENTS**

Build your new home on a Dogwood ave in Egg Harbor Township. One vacant lot left; in a size of 1,04 acres; with dimensions 94 x 482. All utilities on the street, zoned residential, buildable lot for a single family home Top location for a family oriented neighborhood. Located with walking distance to the enormous and beautiful Tony Canale Park, wallking distance to the 7 mile bike path, close to shopping and restaurants, quick exp.way acces; about 20 min to the beach and boardwalk. Surrounded by a beautiful homes.