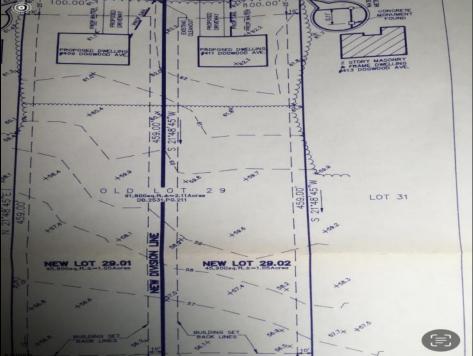

## **COMMENTS**

Build your new home on a Dogwood ave in Egg Harbor Township. One vacant lot left; in a size of 1,04 acres; with dimensions 94 x 482. All utilities on the street, zoned residential, buildable lot for a single family home Top location for a family oriented neighborhood. Located with walking distance to the enormous and beautiful Tony Canale Park, wallking distance to the 7 mile bike path, close to shopping and restaurants, quick exp.way acces; about 20 min to the beach and boardwalk. Surrounded by a beautiful homes.