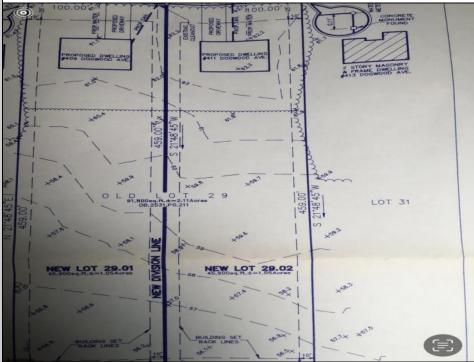

## COMMENTS

Build your new home on a Dogwood ave in Egg Harbor Township. One vacant lot left; in a size of 1,04 acres; with dimensions 94 x 482. All utilities on the street, zoned residential, buildable lot for a single family home Top location for a family oriented neighborhood.Located with walking distance to the enormous and beautiful Tony Canale Park, wallking distance to the 7 mile bike path, close to shopping and restaurants, quick exp.way acces; about 20 min to the beach and boardwalk. Surrounded by a beautiful homes.