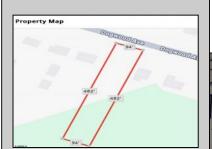

## **COMMENTS**

Build your new home on a Dogwood ave in Egg Harbor Township. One vacant lot left; in a size of 1,04 acres; with dimensions 94 x 482. All utilities on the street, zoned residential, buildable lot for a single family home Top location for a family oriented neighborhood. Located with walking distance to the enormous and beautiful Tony Canale Park, wallking distance to the 7 mile bike path, close to shopping and restaurants, quick exp.way acces; about 20 min to the beach and boardwalk. Surrounded by a beautiful homes.