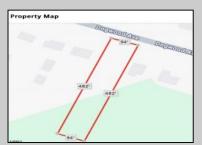

## 411 DOGWOOD Egg Harbor Township, NJ 08234

Asking \$150,000.00

## **COMMENTS**

Build your new home on a Dogwood ave in Egg Harbor Township. One vacant lot left; in a size of 1,04 acres; with dimensions 94 x 482. All utilities on the street, zoned residential, buildable lot for a single family home Top location for a family oriented neighborhood. Located with walking distance to the enormous and beautiful Tony Canale Park, wallking distance to the 7 mile bike path, close to shopping and restaurants, quick exp.way acces; about 20 min to the beach and boardwalk. Surrounded by a beautiful homes.