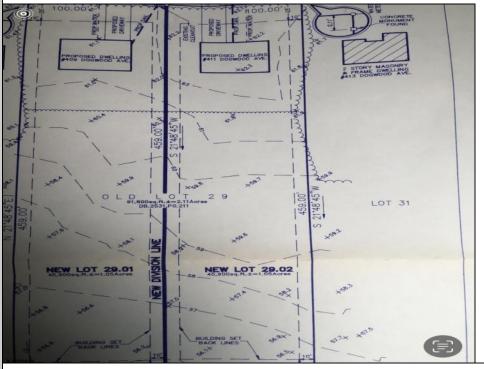

## 411 DOGWOOD Egg Harbor Township, NJ 08234

Asking \$150,000.00

## **COMMENTS**

Build your new home on a Dogwood ave in Egg Harbor Township. One vacant lot left; in a size of 1,04 acres; with dimensions 94 x 482. All utilities on the street, zoned residential, buildable lot for a single family home Top location for a family oriented neighborhood. Located with walking distance to the enormous and beautiful Tony Canale Park, wallking distance to the 7 mile bike path, close to shopping and restaurants, quick exp.way acces; about 20 min to the beach and boardwalk. Surrounded by a beautiful homes.