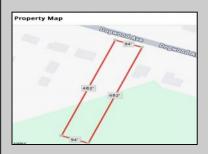

## COMMENTS

Build your new home on a Dogwood ave in Egg Harbor Township. One vacant lot left; in a size of 1,04 acres; with dimensions 94 x 482. All utilities on the street, zoned residential, buildable lot for a single family home Top location for a family oriented neighborhood.Located with walking distance to the enormous and beautiful Tony Canale Park, wallking distance to the 7 mile bike path, close to shopping and restaurants, quick exp.way acces; about 20 min to the beach and boardwalk. Surrounded by a beautiful homes.