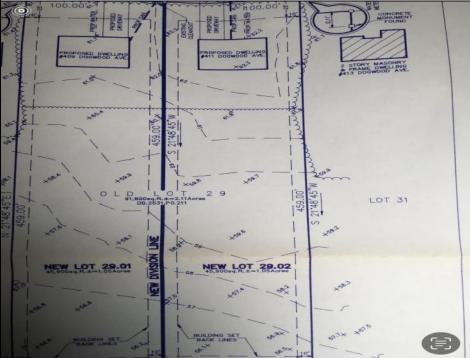

## COMMENTS

Build your new home on a Dogwood ave in Egg Harbor Township. One vacant lot left; in a size of 1,04 acres; with dimensions 94 x 482. All utilities on the street, zoned residential, buildable lot for a single family home Top location for a family oriented neighborhood.Located with walking distance to the enormous and beautiful Tony Canale Park, wallking distance to the 7 mile bike path, close to shopping and restaurants, quick exp.way acces; about 20 min to the beach and boardwalk. Surrounded by a beautiful homes.