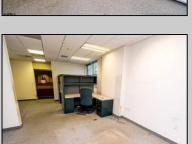

## **COMMENTS**

GREAT INVESTMENT OPPORTUNITY! Prime Class A medical/professional space available in a top-tier medical office building, strategically located adjacent to Shore Medical Center. This 12,000+ SF property offers a central hub to serve Atlantic and Cape May Counties, with excellent accessibility and visibility. Features include over 50 dedicated parking spaces for staff and clients. Ideal for medical practices, professional offices, or healthcare-related businesses seeking a high-quality, turnkey environment in a thriving medical corridor. \*Approximately 5,000 SF available for lease\*

## **PROPERTY DETAILS**

| Exterior<br>Stucco | OutsideFeatures<br>Security Light/System<br>See Remarks<br>Sign | ParkingGarage<br>11 or More Spaces<br>Off Street<br>Paved | InteriorFeatures<br>Elevator Pass<br>Other (See Remarks)<br>Restroom |
|--------------------|-----------------------------------------------------------------|-----------------------------------------------------------|----------------------------------------------------------------------|
| Heating            | Cooling                                                         | Water                                                     | Sewer                                                                |
| Gas-Natural        | Central                                                         | Public                                                    | Public Sewer                                                         |