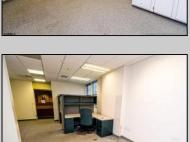

## **COMMENTS**

GREAT INVESTMENT OPPORTUNITY! Prime Class A medical/professional space available in a top-tier medical office building, strategically located adjacent to Shore Medical Center. This 12,000+ SF property offers a central hub to serve Atlantic and Cape May Counties, with excellent accessibility and visibility. Features include over 50 dedicated parking spaces for staff and clients. Ideal for medical practices, professional offices, or healthcare-related businesses seeking a high-quality, turnkey environment in a thriving medical corridor. \*Approximately 5,000 SF available for lease\*

## PROPERTY DETAILS

| Exterior<br>Stucco | OutsideFeatures<br>Security Light/System<br>See Remarks<br>Sign | ParkingGarage<br>11 or More Spaces<br>Off Street<br>Paved | InteriorFeatures<br>Elevator Pass<br>Other (See Remarks)<br>Restroom |
|--------------------|-----------------------------------------------------------------|-----------------------------------------------------------|----------------------------------------------------------------------|
| Heating            | Cooling                                                         | Water                                                     | Sewer                                                                |