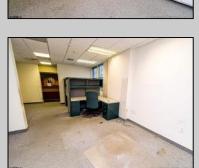

## COMMENTS

GREAT INVESTMENT OPPORTUNITY! Prime Class A medical/professional space available in a top-tier medical office building, strategically located adjacent to Shore Medical Center. This 12,000+ SF property offers a central hub to serve Atlantic and Cape May Counties, with excellent accessibility and visibility. Features include over 50 dedicated parking spaces for staff and clients. Ideal for medical practices, professional offices, or healthcare-related businesses seeking a high-quality, turnkey environment in a thriving medical corridor. \*Approximately 5,000 SF available for lease\*