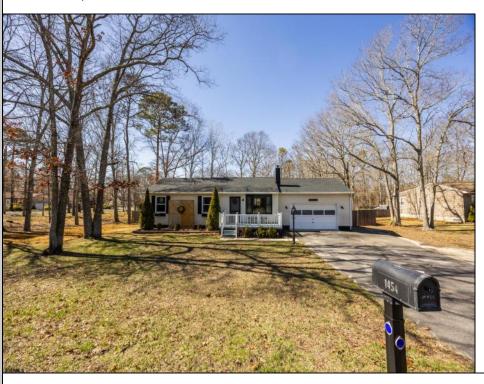

## **COMMENTS**

Charming rancher located in the heart of Upper Township. Multiple upgrades throughout including a recently renovated kitchen, bathroom, newer stainless-steel appliances, along with a brand-new roof. This home has been meticulously maintained and features a new well along with a new water heater (2020), newer washer/dryer and an upgraded water softener system. The spacious fenced in yard is the perfect spot for the kids to play! Located in the highly sought after Upper Township and OCHS school district, and just a short drive to Ocean City beaches. Whether you\'re a first-time buyer, downsizing, or looking for a vacation retreat, this property is a must see!

OutsideFeatures Deck Fenced Yard Porch

ParkingGarage Attached Garage

**PROPERTY DETAILS AppliancesIncluded** Dishwasher Dryer

Gas Stove Microwave Refrigerator Self Cleaning Oven Washer

Water Sewer Septic Ask for Leon Grisbaum