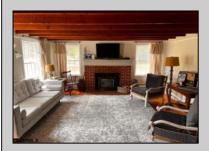

## **COMMENTS**

WOW! Don't miss this rare opportunity located on a picturesque 14+/- acres. Lovingly RESTORED SUNDAY DRIVE FARM, a working Lavender Bee & Flower Farm! This 2,300 sq. ft farmhouse has a New septic, New gas heat & central air, New bathroom, New water treatment system, New water heater, 3 large bedrooms, 2.5 baths, spacious living room with wood burning fireplace, beautiful French doors to a Renovated Kitchen with French doors to a solarium, the Dining room has a beveled glass door & built in China cabinets. Most of the floors throughout the home are original wide plank hardwood with wooden pegs & original exposed beams. The ceilings in the LVRM & staircase are sandblasted, repurposed wood from the old guard rails along the original GS parkway & handrail on the staircase was made from a horse & carriage harness. All bedrooms have oversized closets, the primary bedroom has French doors with a Juliet type balcony overlooking the solarium. One of the bedrooms has a walk-up staircase leading to the attic which could be easily finished & made into an extra living space. The home is situated on 14+/- acres of cleared farmland, an open garage, shed, greenhouse, all buildings are serviced with solar panels (paid outright) which are free standing away from the house. The 2-story BARN is Amazingly Impressive with New Septic, New gas heat, a brand-New bathroom, New Water treatment system, building has water & electric. 1st fl is commercial (Barn store) with a 2nd fl loft. This is a perfect spot for an at home professional, business owner, or hobbyist! This can be a full-time residence or investment! Loads of potential just waiting for your creative flair to take it to the next step! With all the updates, there is nothing left to do but move in and make it