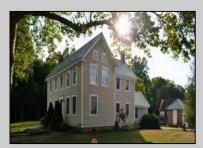

## **COMMENTS**

WOW! Don't miss this rare opportunity located on a picturesque 14+/- acres. Lovingly RESTORED SUNDAY DRIVE FARM, a working Lavender Bee & Flower Farm! This 2,300 sq. ft farmhouse has a New septic, New gas heat & central air, New bathroom, New water treatment system, New water heater, 3 large bedrooms, 2.5 baths, spacious living room with wood burning fireplace, beautiful French doors to a Renovated Kitchen with French doors to a solarium, the Dining room has a beveled glass door & built in China cabinets. Most of the floors throughout the home are original wide plank hardwood with wooden pegs & original exposed beams. The ceilings in the LVRM & staircase are sandblasted, repurposed wood from the old guard rails along the original GS parkway & handrail on the staircase was made from a horse & carriage harness. All bedrooms have oversized closets, the primary bedroom has French doors with a Juliet type balcony overlooking the solarium. One of the bedrooms has a walk-up staircase leading to the attic which could be easily finished & made into an extra living space. The home is situated on 14+/- acres of cleared farmland, an open garage, shed, greenhouse, all buildings are serviced with solar panels (paid outright) which are free standing away from the house. The 2-story BARN is Amazingly Impressive with New Septic, New gas heat, a brand-New bathroom, New Water treatment system, building has water & electric. 1st fl is commercial (Barn store) with a 2nd fl loft. This is a perfect spot for an at home professional, business owner, or hobbyist! This can be a full-time residence or investment! Loads of potential just waiting for your creative flair to take it to the next step! With all the updates, there is nothing left to do but move in and make it