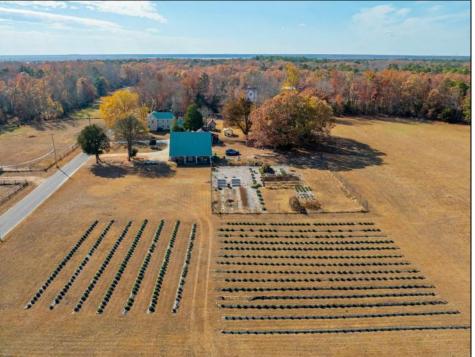

## **COMMENTS**

WOW! Don't miss this rare opportunity located on a picturesque 14+/- acres. Lovingly RESTORED SUNDAY DRIVE FARM, a working Lavender Bee & Flower Farm! This 2,300 sq. ft farmhouse has a New septic, New gas heat & central air, New bathroom, New water treatment system, New water heater, 3 large bedrooms, 2.5 baths, spacious living room with wood burning fireplace, beautiful French doors to a Renovated Kitchen with French doors to a solarium, the Dining room has a beveled glass door & built in China cabinets. Most of the floors throughout the home are original wide plank hardwood with wooden pegs & original exposed beams. The ceilings in the LVRM & staircase are sandblasted, repurposed wood from the old guard rails along the original GS parkway & handrail on the staircase was made from a horse & carriage harness. All bedrooms have oversized closets, the primary bedroom has French doors with a Juliet type balcony overlooking the solarium. One of the bedrooms has a walk-up staircase leading to the attic which could be easily finished & made into an extra living space. The home is situated on 14+/- acres of cleared farmland, an open garage, shed, greenhouse, all buildings are serviced with solar panels (paid outright) which are free standing away from the house. The 2-story BARN is Amazingly Impressive with New Septic, New gas heat, a brand-New bathroom, New Water treatment system, building has water & electric. 1st fl is commercial (Barn store) with a 2nd fl loft. This is a perfect spot for an at home professional, business owner, or hobbyist! This can be a full-time residence or investment! Loads of potential just waiting for your creative flair to take it to the next step! With all the updates, there is nothing left to do but move in and make it