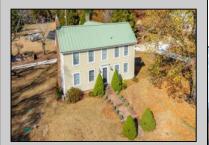

## **COMMENTS**

WOW! Don't miss this rare opportunity located on a picturesque 14+/- acres. Lovingly RESTORED SUNDAY DRIVE FARM, a working Lavender Bee & Flower Farm! This 2,300 sq. ft farmhouse has a New septic, New gas heat & central air, New bathroom, New water treatment system, New water heater, 3 large bedrooms, 2.5 baths, spacious living room with wood burning fireplace, beautiful French doors to a Renovated Kitchen with French doors to a solarium, the Dining room has a beveled glass door & built in China cabinets. Most of the floors throughout the home are original wide plank hardwood with wooden pegs & original exposed beams. The ceilings in the LVRM & staircase are sandblasted, repurposed wood from the old guard rails along the original GS parkway & handrail on the staircase was made from a horse & carriage harness. All bedrooms have oversized closets, the primary bedroom has French doors with a Juliet type balcony overlooking the solarium. One of the bedrooms has a walk-up staircase leading to the attic which could be easily finished & made into an extra living space. The home is situated on 14+/- acres of cleared farmland, an open garage, shed, greenhouse, all buildings are serviced with solar panels (paid outright) which are free standing away from the house. The 2-story BARN is Amazingly Impressive with New Septic, New gas heat, a brand-New bathroom, New Water treatment system, building has water & electric. 1st fl is commercial (Barn store) with a 2nd fl loft. This is a perfect spot for an at home professional, business owner, or hobbyist! This can be a full-time residence or investment! Loads of potential just waiting for your creative flair to take it to the next step! With all the updates, there is nothing left to do but move in and make it