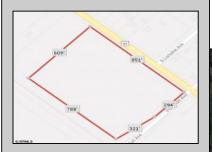

## **COMMENTS**

Amazing location and opportunity to develop in Galloway Township on the Heavily Traveled White Horse Pike. Highway Commercial 2 District, this lot is zoned to build anything from restaurants, car dealerships, department stores, commercial recreation parks, personal service shops, business offices, bakeries, grocery stores, hotels, and more... Call for more info.