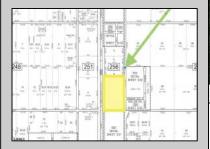

## **COMMENTS**

Amazing location and opportunity to develop in Galloway Township on the Heavily Traveled White Horse Pike. Highway Commercial 2 District, this lot is zoned to build anything from restaurants, car dealerships, department stores, commercial recreation parks, personal service shops, business offices, bakeries, grocery stores, hotels, and more... Call for more info.