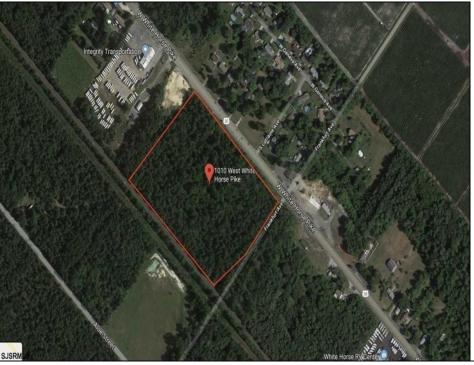

## **COMMENTS**

Amazing location and opportunity to develop in Galloway Township on the Heavily Traveled White Horse Pike. Highway Commercial 2 District, this lot is zoned to build anything from restaurants, car dealerships, department stores, commercial recreation parks, personal service shops, business offices, bakeries, grocery stores, hotels, and more... Call for more info.