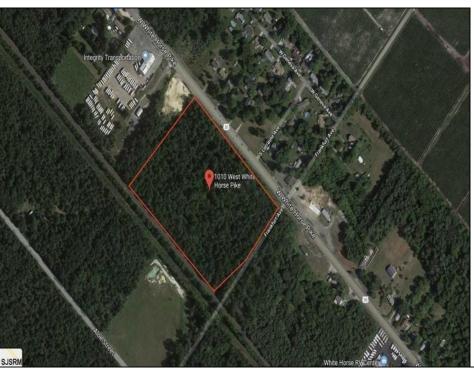

Berger Realty, Inc 1330 Bay Avenue Ocean City, NJ 08226 609-391-1330/609-391-1300 info@bergerrealty.com

1010 White Horse Galloway Township, NJ 08215

Asking \$89,000.00

## **COMMENTS**

Amazing location and opportunity to develop in Galloway Township on the Heavily Traveled White Horse Pike. Highway Commercial 2 District, this lot is zoned to build anything from restaurants, car dealerships, department stores, commercial recreation parks, personal service shops, business offices, bakeries, grocery stores, hotels, and more...this lot is full of potential! Call for more info.