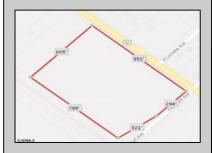

## **COMMENTS**

Amazing location and opportunity to develop in Galloway Township on the Heavily Traveled White Horse Pike. Highway Commercial 2 District, this lot is zoned to build anything from restaurants, car dealerships, department stores, commercial recreation parks, personal service shops, business offices, bakeries, grocery stores, hotels, and more...this lot is full of potential! Call for more info.