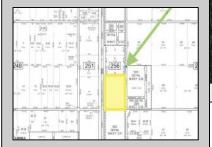

## **COMMENTS**

Amazing location and opportunity to develop in Galloway Township on the Heavily Traveled White Horse Pike. Highway Commercial 2 District, this lot is zoned to build anything from restaurants, car dealerships, department stores, commercial recreation parks, personal service shops, business offices, bakeries, grocery stores, hotels, and more...this lot is full of potential! Call for more info.