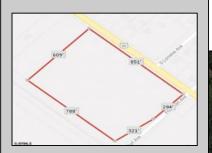

## **COMMENTS**

Amazing location and opportunity to develop in Galloway Township on the Heavily Traveled White Horse Pike. Highway Commercial 2 District, this lot is zoned to build anything from restaurants, car dealerships, department stores, commercial recreation parks, personal service shops, business offices, bakeries, grocery stores, hotels, and more...this lot is full of potential! Call for more info.