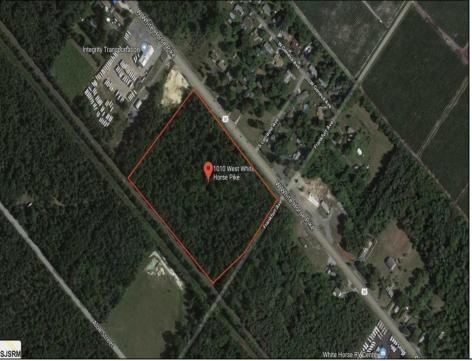

## **COMMENTS**

Amazing location and opportunity to develop in Galloway Township on the Heavily Traveled White Horse Pike. Highway Commercial 2 District, this lot is zoned to build anything from restaurants, car dealerships, department stores, commercial recreation parks, personal service shops, business offices, bakeries, grocery stores, hotels, and more...this lot is full of potential! Call for more info.

## PROPERTY DETAILS

Ask for Tom Melchionni Berger Realty Inc 3160 Asbury Avenue, Ocean City Call: 609-399-0076

Email to: tom@bergerrealty.com