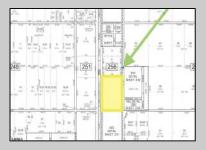

## **COMMENTS**

Amazing location and opportunity to develop in Galloway Township on the Heavily Traveled White Horse Pike. Highway Commercial 2 District, this lot is zoned to build anything from restaurants, car dealerships, department stores, commercial recreation parks, personal service shops, business offices, bakeries, grocery stores, hotels, and more... Call for more info.