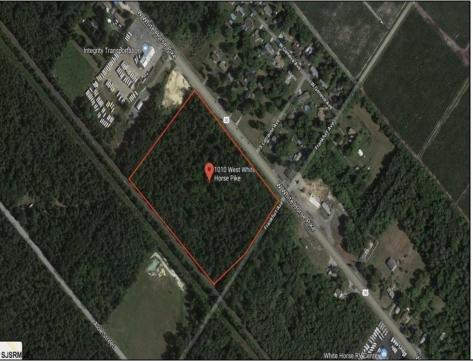

## **COMMENTS**

Amazing location and opportunity to develop in Galloway Township on the Heavily Traveled White Horse Pike. Highway Commercial 2 District, this lot is zoned to build anything from restaurants, car dealerships, department stores, commercial recreation parks, personal service shops, business offices, bakeries, grocery stores, hotels, and more... Call for more info.