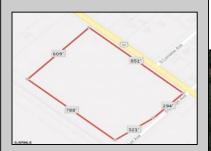

## **COMMENTS**

Amazing location and opportunity to develop in Galloway Township on the Heavily Traveled White Horse Pike. Highway Commercial 2 District, this lot is zoned to build anything from restaurants, car dealerships, department stores, commercial recreation parks, personal service shops, business offices, bakeries, grocery stores, hotels, and more... Call for more info.