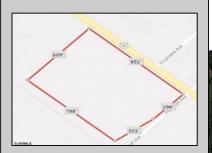

## **COMMENTS**

Amazing location and opportunity to develop in Galloway Township on the Heavily Traveled White Horse Pike. Highway Commercial 2 District, this lot is zoned to build anything from restaurants, car dealerships, department stores, commercial recreation parks, personal service shops, business offices, bakeries, grocery stores, hotels, and more... Call for more info.