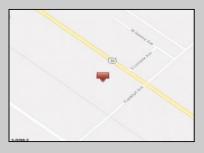

## **COMMENTS**

Amazing location and opportunity to develop in Galloway Township on the Heavily Traveled White Horse Pike. Highway Commercial 2 District, this lot is zoned to build anything from restaurants, car dealerships, department stores, commercial recreation parks, personal service shops, business offices, bakeries, grocery stores, hotels, and more... Call for more info.