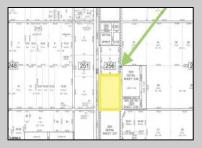

## **COMMENTS**

Amazing location and opportunity to develop in Galloway Township on the Heavily Traveled White Horse Pike. Highway Commercial 2 District, this lot is zoned to build anything from restaurants, car dealerships, department stores, commercial recreation parks, personal service shops, business offices, bakeries, grocery stores, hotels, and more... Call for more info.