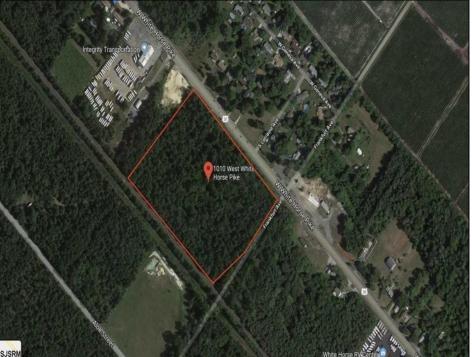

## **COMMENTS**

Amazing location and opportunity to develop in Galloway Township on the Heavily Traveled White Horse Pike. Highway Commercial 2 District, this lot is zoned to build anything from restaurants, car dealerships, department stores, commercial recreation parks, personal service shops, business offices, bakeries, grocery stores, hotels, and more... Call for more info.