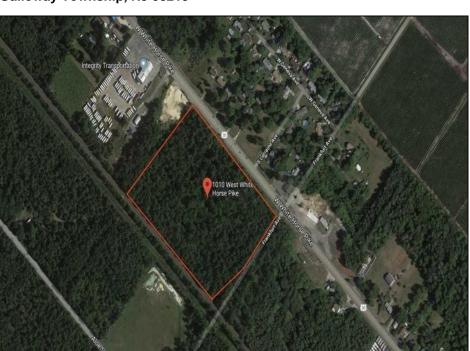

## **COMMENTS**

Amazing location and opportunity to develop in Galloway Township on the Heavily Traveled White Horse Pike. Highway Commercial 2 District, this lot is zoned to build anything from restaurants, car dealerships, department stores, commercial recreation parks, personal service shops, business offices, bakeries, grocery stores, hotels, and more...this lot is full of potential! Call for more info.