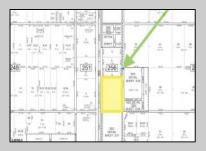

## **COMMENTS**

Amazing location and opportunity to develop in Galloway Township on the Heavily Traveled White Horse Pike. Highway Commercial 2 District, this lot is zoned to build anything from restaurants, car dealerships, department stores, commercial recreation parks, personal service shops, business offices, bakeries, grocery stores, hotels, and more... Call for more info.