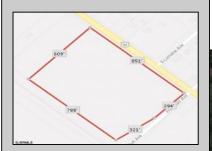

## **COMMENTS**

Amazing location and opportunity to develop in Galloway Township on the Heavily Traveled White Horse Pike. Highway Commercial 2 District, this lot is zoned to build anything from restaurants, car dealerships, department stores, commercial recreation parks, personal service shops, business offices, bakeries, grocery stores, hotels, and more... Call for more info.