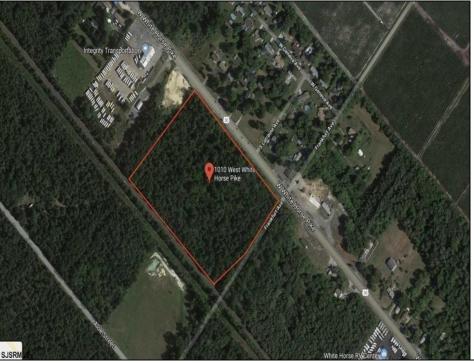

## **COMMENTS**

Amazing location and opportunity to develop in Galloway Township on the Heavily Traveled White Horse Pike. Highway Commercial 2 District, this lot is zoned to build anything from restaurants, car dealerships, department stores, commercial recreation parks, personal service shops, business offices, bakeries, grocery stores, hotels, and more... Call for more info.