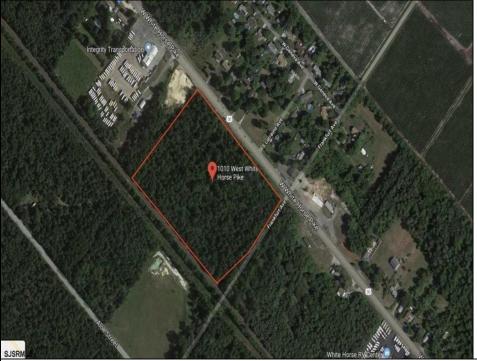

Berger Realty, Inc. 3160 Asbury Avenue Ocean City, NJ 08226 1-877-237-4371 / 609-399-0076 info@bergerrealty.com

1010 White Horse Galloway Township, NJ 08215

Asking \$89,000.00

## COMMENTS

Amazing location and opportunity to develop in Galloway Township on the Heavily Traveled White Horse Pike. Highway Commercial 2 District, this lot is zoned to build anything from restaurants, car dealerships, department stores, commercial recreation parks, personal service shops, business offices, bakeries, grocery stores, hotels, and more...this lot is full of potential! Call for more info.