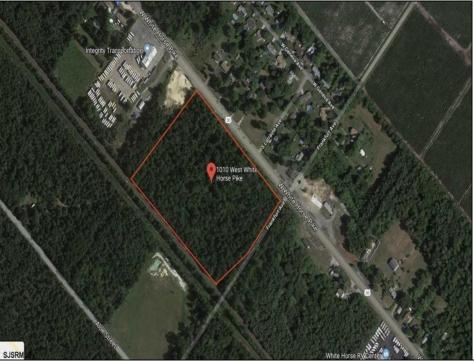

Berger Realty, Inc 1330 Bay Avenue Ocean City, NJ 08226 609-391-1330/609-391-1300 info@bergerrealty.com

1010 White Horse Galloway Township, NJ 08215

Asking \$89,000.00

## COMMENTS

Amazing location and opportunity to develop in Galloway Township on the Heavily Traveled White Horse Pike. Highway Commercial 2 District, this lot is zoned to build anything from restaurants, car dealerships, department stores, commercial recreation parks, personal service shops, business offices, bakeries, grocery stores, hotels, and more...this lot is full of potential! Call for more info.