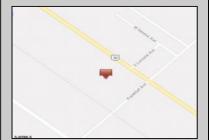

## COMMENTS

Amazing location and opportunity to develop in Galloway Township on the Heavily Traveled White Horse Pike. Highway Commercial 2 District, this lot is zoned to build anything from restaurants, car dealerships, department stores, commercial recreation parks, personal service shops, business offices, bakeries, grocery stores, hotels, and more...this lot is full of potential! Call for more info.