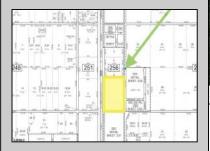

## **COMMENTS**

Amazing location and opportunity to develop in Galloway Township on the Heavily Traveled White Horse Pike. Highway Commercial 2 District, this lot is zoned to build anything from restaurants, car dealerships, department stores, commercial recreation parks, personal service shops, business offices, bakeries, grocery stores, hotels, and more... Call for more info.