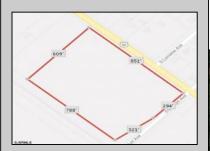

## **COMMENTS**

Amazing location and opportunity to develop in Galloway Township on the Heavily Traveled White Horse Pike. Highway Commercial 2 District, this lot is zoned to build anything from restaurants, car dealerships, department stores, commercial recreation parks, personal service shops, business offices, bakeries, grocery stores, hotels, and more... Call for more info.