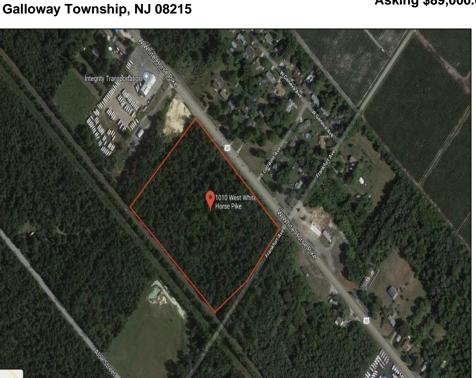

## **COMMENTS**

Amazing location and opportunity to develop in Galloway Township on the Heavily Traveled White Horse Pike. Highway Commercial 2 District, this lot is zoned to build anything from restaurants, car dealerships, department stores, commercial recreation parks, personal service shops, business offices, bakeries, grocery stores, hotels, and more... Call for more info.