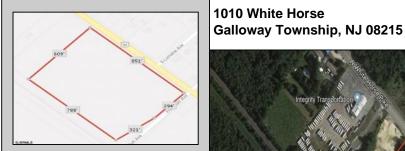

Berger Realty, Inc. 3160 Asbury Avenue Ocean City, NJ 08226 1-877-237-4371 / 609-399-0076 info@bergerrealty.com

info@bergerrealty

Asking \$89,000.00

1010 White Horse

## **COMMENTS**

Amazing location and opportunity to develop in Galloway Township on the Heavily Traveled White Horse Pike. Highway Commercial 2 District, this lot is zoned to build anything from restaurants, car dealerships, department stores, commercial recreation parks, personal service shops, business offices, bakeries, grocery stores, hotels, and more...this lot is full of potential! Call for more info.