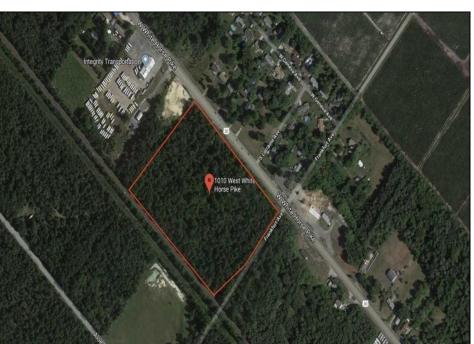

Berger Realty, Inc. 3160 Asbury Avenue Ocean City, NJ 08226 1-877-237-4371 / 609-399-0076 info@bergerrealty.com

info@bergerrealty

Asking \$89,000.00

1010 White Horse

## **COMMENTS**

Amazing location and opportunity to develop in Galloway Township on the Heavily Traveled White Horse Pike. Highway Commercial 2 District, this lot is zoned to build anything from restaurants, car dealerships, department stores, commercial recreation parks, personal service shops, business offices, bakeries, grocery stores, hotels, and more...this lot is full of potential! Call for more info.