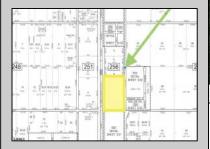

Berger Realty, Inc. 3160 Asbury Avenue Ocean City, NJ 08226 1-877-237-4371 / 609-399-0076 info@bergerrealty.com

info@bergerrealty

1010 White Horse Galloway Township, NJ 08215

Asking \$89,000.00

## **COMMENTS**

Amazing location and opportunity to develop in Galloway Township on the Heavily Traveled White Horse Pike. Highway Commercial 2 District, this lot is zoned to build anything from restaurants, car dealerships, department stores, commercial recreation parks, personal service shops, business offices, bakeries, grocery stores, hotels, and more... Call for more info.