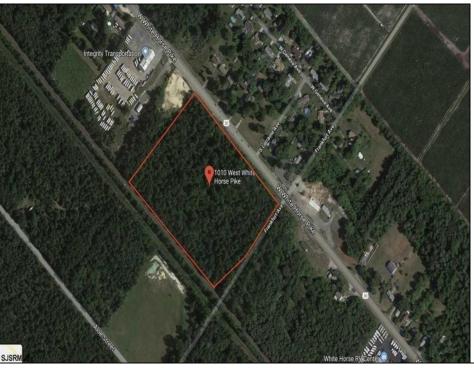

Berger Realty, Inc. 3160 Asbury Avenue Ocean City, NJ 08226 1-877-237-4371 / 609-399-0076 info@bergerrealty.com

info@bergerrealty

1010 White Horse Galloway Township, NJ 08215

Asking \$89,000.00

## **COMMENTS**

Amazing location and opportunity to develop in Galloway Township on the Heavily Traveled White Horse Pike. Highway Commercial 2 District, this lot is zoned to build anything from restaurants, car dealerships, department stores, commercial recreation parks, personal service shops, business offices, bakeries, grocery stores, hotels, and more... Call for more info.