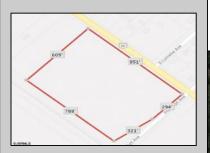

Berger Realty, Inc. 3160 Asbury Avenue Ocean City, NJ 08226 1-877-237-4371 / 609-399-0076 info@bergerrealty.com

info@bergerrealty

1010 White Horse Galloway Township, NJ 08215

Asking \$89,000.00

## **COMMENTS**

Amazing location and opportunity to develop in Galloway Township on the Heavily Traveled White Horse Pike. Highway Commercial 2 District, this lot is zoned to build anything from restaurants, car dealerships, department stores, commercial recreation parks, personal service shops, business offices, bakeries, grocery stores, hotels, and more... Call for more info.