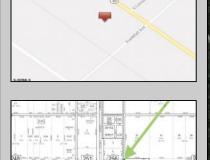

## **COMMENTS**

Amazing location and opportunity to develop in Galloway Township on the Heavily Traveled White Horse Pike. Highway Commercial 2 District, this lot is zoned to build anything from restaurants, car dealerships, department stores, commercial recreation parks, personal service shops, business offices, bakeries, grocery stores, hotels, and more... Call for more info.