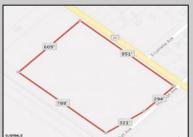

## **COMMENTS**

Amazing location and opportunity to develop in Galloway Township on the Heavily Traveled White Horse Pike. Highway Commercial 2 District, this lot is zoned to build anything from restaurants, car dealerships, department stores, commercial recreation parks, personal service shops, business offices, bakeries, grocery stores, hotels, and more... Call for more info.