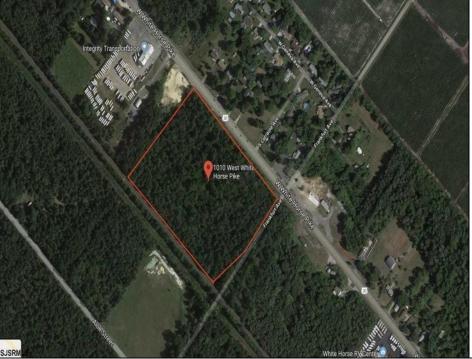

## **COMMENTS**

Amazing location and opportunity to develop in Galloway Township on the Heavily Traveled White Horse Pike. Highway Commercial 2 District, this lot is zoned to build anything from restaurants, car dealerships, department stores, commercial recreation parks, personal service shops, business offices, bakeries, grocery stores, hotels, and more... Call for more info.