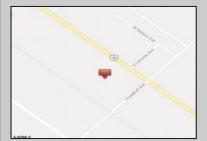

## COMMENTS

Amazing location and opportunity to develop in Galloway Township on the Heavily Traveled White Horse Pike. Highway Commercial 2 District, this lot is zoned to build anything from restaurants, car dealerships, department stores, commercial recreation parks, personal service shops, business offices, bakeries, grocery stores, hotels, and more...this lot is full of potential! Call for more info.