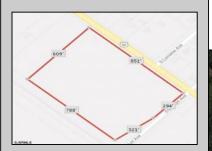

## **COMMENTS**

Amazing location and opportunity to develop in Galloway Township on the Heavily Traveled White Horse Pike. Highway Commercial 2 District, this lot is zoned to build anything from restaurants, car dealerships, department stores, commercial recreation parks, personal service shops, business offices, bakeries, grocery stores, hotels, and more...this lot is full of potential! Call for more info.