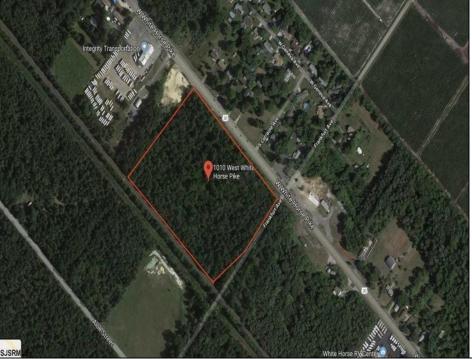

## **COMMENTS**

Amazing location and opportunity to develop in Galloway Township on the Heavily Traveled White Horse Pike. Highway Commercial 2 District, this lot is zoned to build anything from restaurants, car dealerships, department stores, commercial recreation parks, personal service shops, business offices, bakeries, grocery stores, hotels, and more...this lot is full of potential! Call for more info.