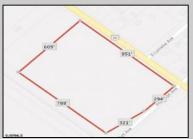

## **COMMENTS**

Amazing location and opportunity to develop in Galloway Township on the Heavily Traveled White Horse Pike. Highway Commercial 2 District, this lot is zoned to build anything from restaurants, car dealerships, department stores, commercial recreation parks, personal service shops, business offices, bakeries, grocery stores, hotels, and more...this lot is full of potential! Call for more info.