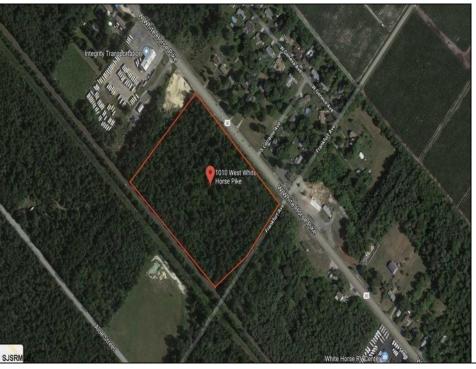

## **COMMENTS**

Amazing location and opportunity to develop in Galloway Township on the Heavily Traveled White Horse Pike. Highway Commercial 2 District, this lot is zoned to build anything from restaurants, car dealerships, department stores, commercial recreation parks, personal service shops, business offices, bakeries, grocery stores, hotels, and more...this lot is full of potential! Call for more info.