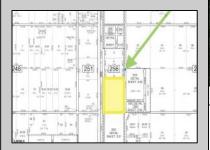

## **COMMENTS**

Amazing location and opportunity to develop in Galloway Township on the Heavily Traveled White Horse Pike. Highway Commercial 2 District, this lot is zoned to build anything from restaurants, car dealerships, department stores, commercial recreation parks, personal service shops, business offices, bakeries, grocery stores, hotels, and more...this lot is full of potential! Call for more info.