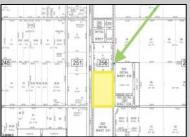

## **COMMENTS**

Amazing location and opportunity to develop in Galloway Township on the Heavily Traveled White Horse Pike. Highway Commercial 2 District, this lot is zoned to build anything from restaurants, car dealerships, department stores, commercial recreation parks, personal service shops, business offices, bakeries, grocery stores, hotels, and more... Call for more info.