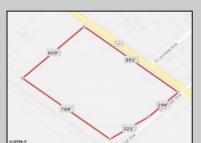

## **COMMENTS**

Amazing location and opportunity to develop in Galloway Township on the Heavily Traveled White Horse Pike. Highway Commercial 2 District, this lot is zoned to build anything from restaurants, car dealerships, department stores, commercial recreation parks, personal service shops, business offices, bakeries, grocery stores, hotels, and more... Call for more info.