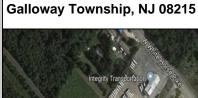

## **COMMENTS**

Amazing location and opportunity to develop in Galloway Township on the Heavily Traveled White Horse Pike. Highway Commercial 2 District, this lot is zoned to build anything from restaurants, car dealerships, department stores, commercial recreation parks, personal service shops, business offices, bakeries, grocery stores, hotels, and more... Call for more info.