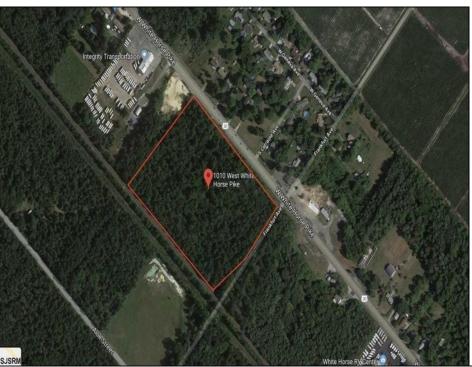

## **COMMENTS**

Amazing location and opportunity to develop in Galloway Township on the Heavily Traveled White Horse Pike. Highway Commercial 2 District, this lot is zoned to build anything from restaurants, car dealerships, department stores, commercial recreation parks, personal service shops, business offices, bakeries, grocery stores, hotels, and more... Call for more info.

Berger Realty, Inc. 3160 Asbury Avenue Ocean City, NJ 08226 1-877-237-4371 / 609-399-0076 info@bergerrealty.com

info@bergerrealty

1010 White Horse

Asking \$89,000.00