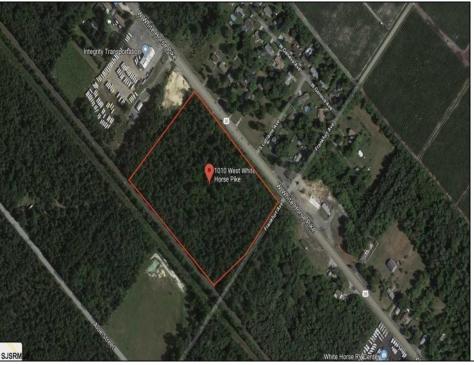

Berger Realty, Inc. 3160 Asbury Avenue Ocean City, NJ 08226 1-877-237-4371 / 609-399-0076 info@bergerrealty.com

info@bergerrealty

1010 White Horse Galloway Township, NJ 08215

Asking \$89,000.00

## **COMMENTS**

Amazing location and opportunity to develop in Galloway Township on the Heavily Traveled White Horse Pike. Highway Commercial 2 District, this lot is zoned to build anything from restaurants, car dealerships, department stores, commercial recreation parks, personal service shops, business offices, bakeries, grocery stores, hotels, and more...this lot is full of potential! Call for more info.