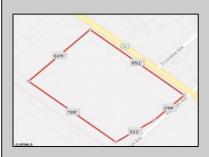

## COMMENTS

Amazing location and opportunity to develop in Galloway Township on the Heavily Traveled White Horse Pike. Highway Commercial 2 District, this lot is zoned to build anything from restaurants, car dealerships, department stores, commercial recreation parks, personal service shops, business offices, bakeries, grocery stores, hotels, and more... Call for more info. **PROPERTY DETAILS** 