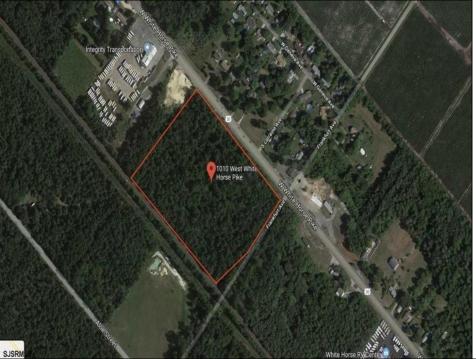

## COMMENTS

Amazing location and opportunity to develop in Galloway Township on the Heavily Traveled White Horse Pike. Highway Commercial 2 District, this lot is zoned to build anything from restaurants, car dealerships, department stores, commercial recreation parks, personal service shops, business offices, bakeries, grocery stores, hotels, and more... Call for more info. **PROPERTY DETAILS** 