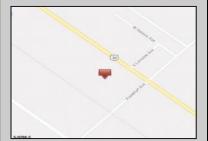

## COMMENTS

Amazing location and opportunity to develop in Galloway Township on the Heavily Traveled White Horse Pike. Highway Commercial 2 District, this lot is zoned to build anything from restaurants, car dealerships, department stores, commercial recreation parks, personal service shops, business offices, bakeries, grocery stores, hotels, and more... Call for more info. **PROPERTY DETAILS** 