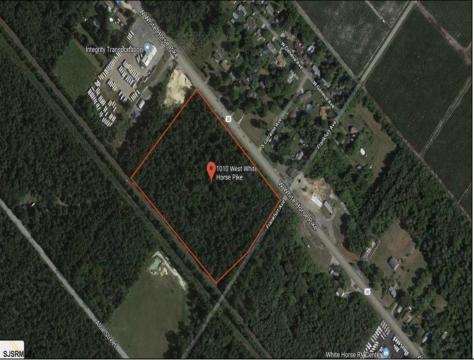

## COMMENTS

Amazing location and opportunity to develop in Galloway Township on the Heavily Traveled White Horse Pike. Highway Commercial 2 District, this lot is zoned to build anything from restaurants, car dealerships, department stores, commercial recreation parks, personal service shops, business offices, bakeries, grocery stores, hotels, and more...this lot is full of potential! Call for more info.