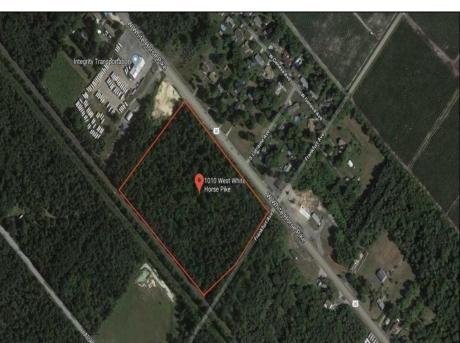

## **COMMENTS**

Amazing location and opportunity to develop in Galloway Township on the Heavily Traveled White Horse Pike. Highway Commercial 2 District, this lot is zoned to build anything from restaurants, car dealerships, department stores, commercial recreation parks, personal service shops, business offices, bakeries, grocery stores, hotels, and more...this lot is full of potential! Call for more info.