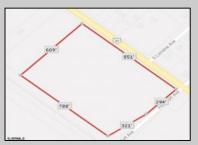

## **COMMENTS**

Amazing location and opportunity to develop in Galloway Township on the Heavily Traveled White Horse Pike. Highway Commercial 2 District, this lot is zoned to build anything from restaurants, car dealerships, department stores, commercial recreation parks, personal service shops, business offices, bakeries, grocery stores, hotels, and more...this lot is full of potential! Call for more info.