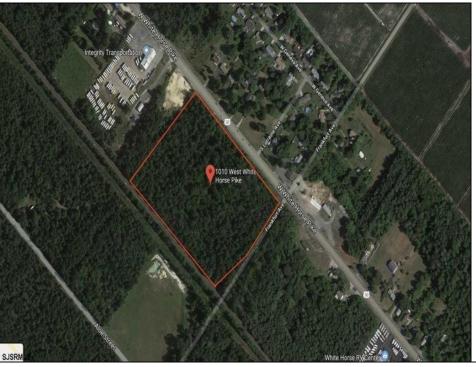

Berger Realty, Inc. 3160 Asbury Avenue Ocean City, NJ 08226 1-877-237-4371 / 609-399-0076 info@bergerrealty.com

info@bergerrealty

1010 White Horse Galloway Township, NJ 08215

Asking \$89,000.00

## **COMMENTS**

Amazing location and opportunity to develop in Galloway Township on the Heavily Traveled White Horse Pike. Highway Commercial 2 District, this lot is zoned to build anything from restaurants, car dealerships, department stores, commercial recreation parks, personal service shops, business offices, bakeries, grocery stores, hotels, and more...this lot is full of potential! Call for more info.