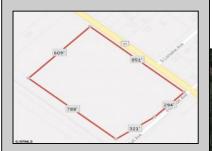

## 1010 White Horse Galloway Township, NJ 08215

## **COMMENTS**

Amazing location and opportunity to develop in Galloway Township on the Heavily Traveled White Horse Pike. Highway Commercial 2 District, this lot is zoned to build anything from restaurants, car dealerships, department stores, commercial recreation parks, personal service shops, business offices, bakeries, grocery stores, hotels, and more...this lot is full of potential! Call for more info.