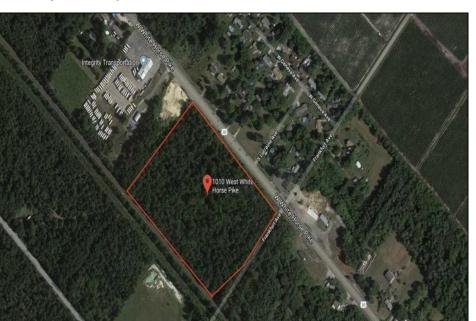

## 1010 White Horse Galloway Township, NJ 08215

## **COMMENTS**

Amazing location and opportunity to develop in Galloway Township on the Heavily Traveled White Horse Pike. Highway Commercial 2 District, this lot is zoned to build anything from restaurants, car dealerships, department stores, commercial recreation parks, personal service shops, business offices, bakeries, grocery stores, hotels, and more...this lot is full of potential! Call for more info.