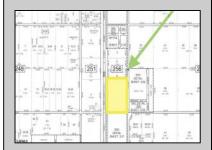

## 1010 White Horse Galloway Township, NJ 08215

## **COMMENTS**

Amazing location and opportunity to develop in Galloway Township on the Heavily Traveled White Horse Pike. Highway Commercial 2 District, this lot is zoned to build anything from restaurants, car dealerships, department stores, commercial recreation parks, personal service shops, business offices, bakeries, grocery stores, hotels, and more...this lot is full of potential! Call for more info.