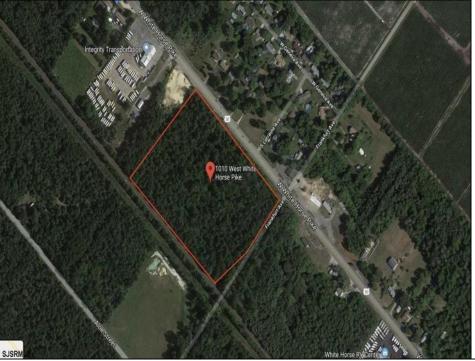

Berger Realty, Inc. 3160 Asbury Avenue Ocean City, NJ 08226 1-877-237-4371 / 609-399-0076 info@bergerrealty.com

info@bergerrealty

1010 White Horse Galloway Township, NJ 08215

Asking \$89,000.00

## **COMMENTS**

Amazing location and opportunity to develop in Galloway Township on the Heavily Traveled White Horse Pike. Highway Commercial 2 District, this lot is zoned to build anything from restaurants, car dealerships, department stores, commercial recreation parks, personal service shops, business offices, bakeries, grocery stores, hotels, and more... Call for more info.