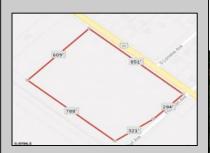

Berger Realty, Inc. 3160 Asbury Avenue Ocean City, NJ 08226 1-877-237-4371 / 609-399-0076 info@bergerrealty.com

info@bergerrealty

1010 White Horse Galloway Township, NJ 08215

Asking \$89,000.00

## **COMMENTS**

Amazing location and opportunity to develop in Galloway Township on the Heavily Traveled White Horse Pike. Highway Commercial 2 District, this lot is zoned to build anything from restaurants, car dealerships, department stores, commercial recreation parks, personal service shops, business offices, bakeries, grocery stores, hotels, and more... Call for more info.