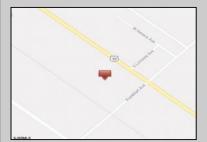

## COMMENTS

Amazing location and opportunity to develop in Galloway Township on the Heavily Traveled White Horse Pike. Highway Commercial 2 District, this lot is zoned to build anything from restaurants, car dealerships, department stores, commercial recreation parks, personal service shops, business offices, bakeries, grocery stores, hotels, and more...this lot is full of potential! Call for more info.